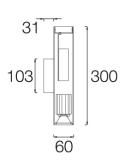

## 140RCK.1-I906

IP20 850°

Wall mounted luminaries with symmetrical light distribution to achieve an effective task or general lighting. Neutral cylindrical body in diameter 60mm.

Sandblasted metalized aluminium reflector silver finished.

Wall mounted by aluminium mounting plate with two fixing points. Cable entry through the aluminium wall mounting plate.

ROCKET can be combined with the KERI pendant line and the GOTA surface mounted fixtures to get a harmonious finish.