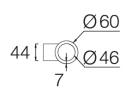

## 140RCK.1-I906

IP20 850°

Wall mounted luminaries with symmetrical light distribution to achieve an effective task or general lighting. Neutral cylindrical body in diameter 60mm.

Sandblasted metalized aluminium reflector silver finished.

Wall mounted by aluminium mounting plate with two fixing points. Cable entry through the aluminium wall mounting plate.

ROCKET can be combined with the KERI pendant line and the GOTA surface mounted fixtures to get a harmonious finish.