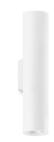

## 140RCK.1-I906

IP20 850°

Wall mounted luminaries with symmetrical light distribution to achieve an effective task or general lighting. Neutral cylindrical body in diameter 60mm.

Sandblasted metalized aluminium reflector silver finished.

Powder painted aluminium profile available in assorted finishes, customized RAL under request.

Built-in driver, included.

Electronic options for lighting control: DALI-2.

Passive temperature management: heat dissipation flows through an aluminium heat sink and the fixture