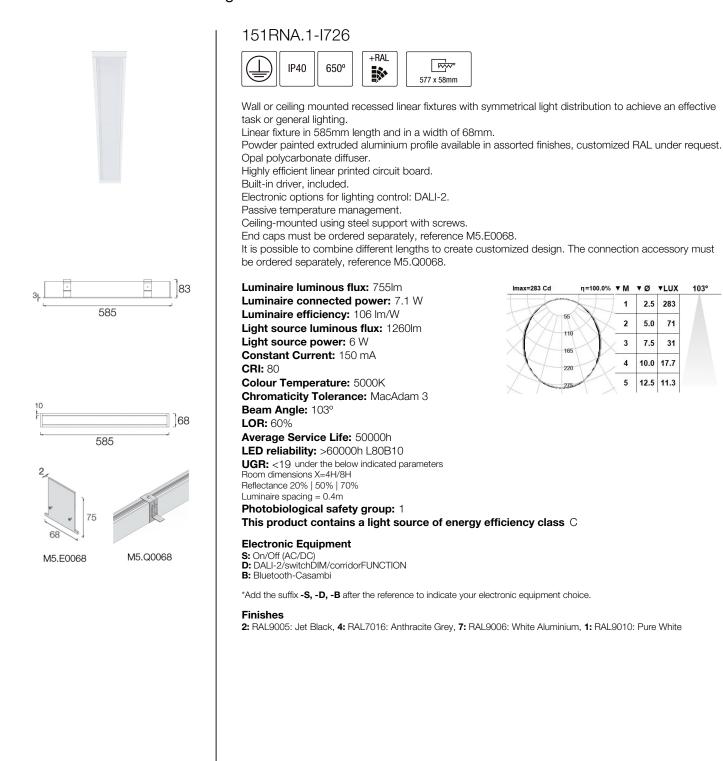

### RAINA 100 IP40 Recessed linear downlights



103°



#### Upgradeable, Replaceable, Repairable



#### Note

LED technology and performance data are constantly changing. Current details should therefore be checked with ROVASI in order to ensure that it is still the most up to date reference. Updated data will be supplied on request. [Last revised on 03.05.2024]

## 5 years guarantee BSI Cert ISO 9001:2015 - nºFM 39346 BSI Cert ISO 14001:2015 - nºEMS 554685

### **ROVASI S.L.**

Pol. Ind. La Gavarra

Spain

08540 Centelles | Barcelona

# Ronda de la Font Grossa, 15

## Contact

T. +34 93 881 35 12 T. +34 93 881 37 13 info@rovasi.com www.rovasi.com