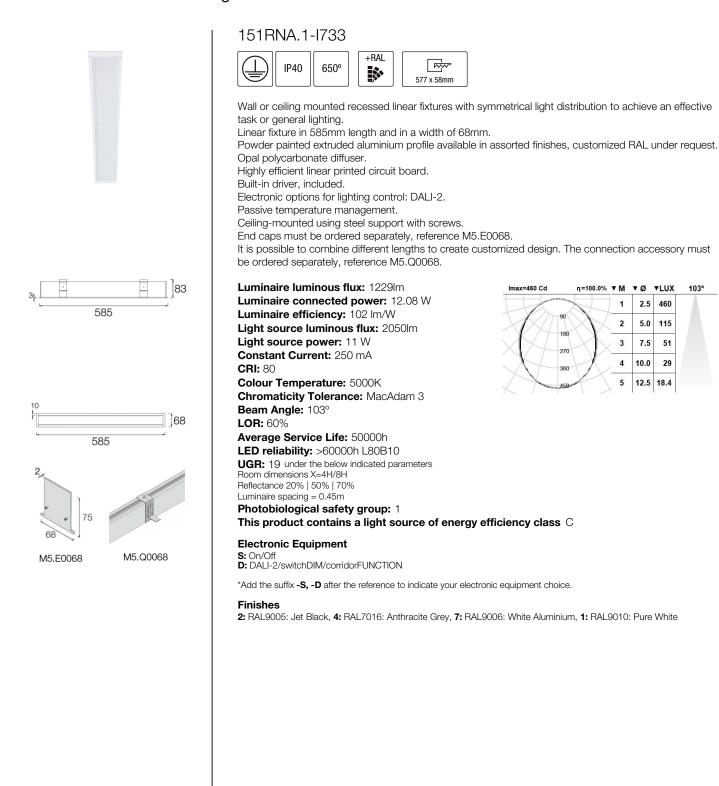

# RAINA 100 IP40 Recessed linear downlights



103°



## Upgradeable, Replaceable, Repairable



## Note

LED technology and performance data are constantly changing. Current details should therefore be checked with ROVASI in order to ensure that it is still the most up to date reference. Updated data will be supplied on request. [Last revised on 29.04.2024]

# 5 years guarantee BSI Cert ISO 9001:2015 - nºFM 39346 BSI Cert ISO 14001:2015 - nºEMS 554685

# **ROVASI S.L.**

Spain

08540 Centelles | Barcelona

Ronda de la Font Grossa, 15 Pol. Ind. La Gavarra

## Contact

T. +34 93 881 35 12 T. +34 93 881 37 13 info@rovasi.com www.rovasi.com