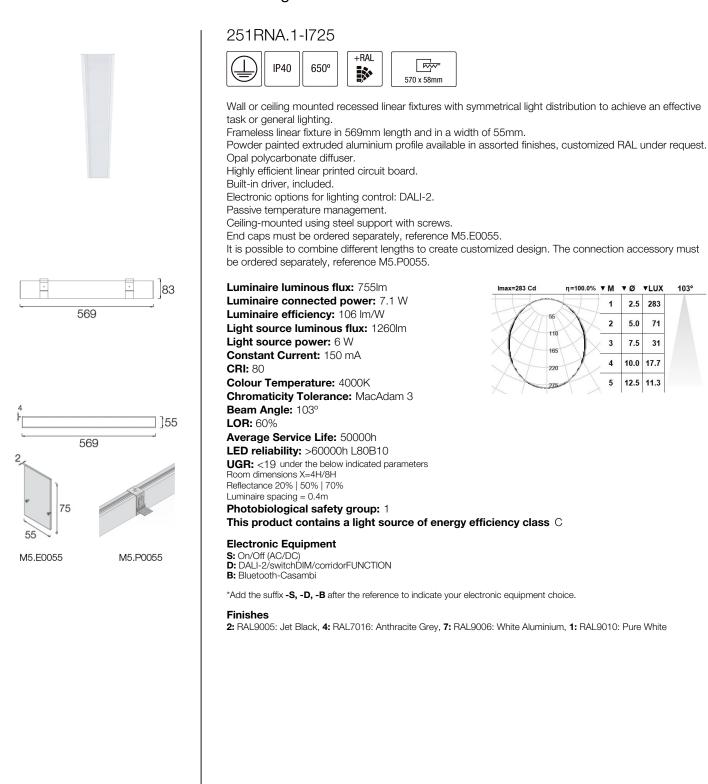

## RAINA 200 IP40 Frameless recessed linear downlights





### Upgradeable, Replaceable, Repairable



### Note

LED technology and performance data are constantly changing. Current details should therefore be checked with ROVASI in order to ensure that it is still the most up to date reference. Updated data will be supplied on request. [Last revised on 12.05.2024]

# 5 years guarantee

BSI Cert ISO 9001:2015 - nºFM 39346 BSI Cert ISO 14001:2015 - nºEMS 554685

## ROVASI S.L.

Spain

08540 Centelles | Barcelona

Ronda de la Font Grossa, 15 Pol. Ind. La Gavarra

## Contact

T. +34 93 881 35 12 T. +34 93 881 37 13 info@rovasi.com www.rovasi.com