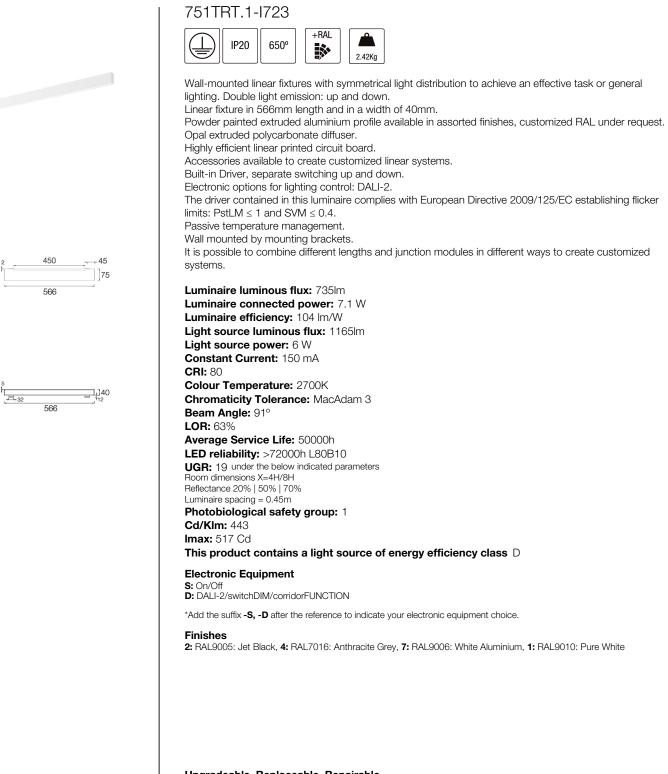

## TIRET 700 IP20 Wall-mounted linear fixtures double emission





## Upgradeable, Replaceable, Repairable



Note

LED technology and performance data are constantly changing. Current details should therefore be checked with ROVASI in order to ensure that it is still the most up to date reference. Updated data will be supplied on request. [Last revised on 18.05.2024]

5 years guarantee EAL CE BSI Cert ISO 9001:2015 - nºFM 39346 BSI Cert ISO 14001:2015 - nºEMS 554685

## ROVASI S.L.

Spain

Ronda de la Font Grossa, 15 Pol. Ind. La Gavarra

08540 Centelles | Barcelona

## Contact

T. +34 93 881 35 12 T. +34 93 881 37 13 info@rovasi.com www.rovasi.com