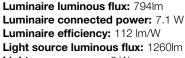

Opal extruded polycarbonate diffuser.

Highly efficient linear printed circuit board. Accessories available to create customized linear systems.

Built-in Driver, separate switching up and down.

Electronic options for lighting control: DALI-2.

**Light source power:** 6 W **Constant Current:** 150 mA

**CRI:** 80

Colour Temperature: 4000K

Chromaticity Tolerance: MacAdam 3

Beam Angle: 91°

**LOR:** 63%

Average Service Life: 50000h LED reliability: >72000h L80B10