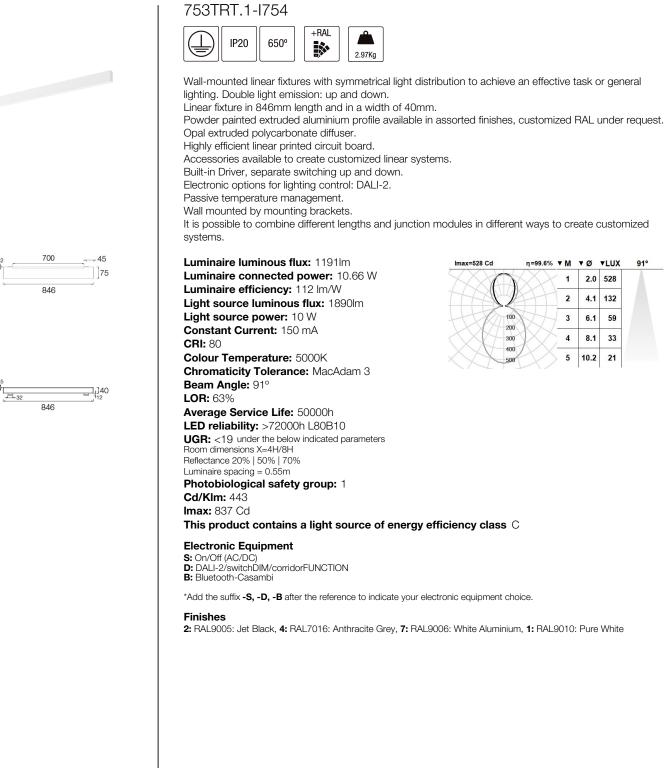

## TIRET 700 IP20 Wall-mounted linear fixtures double emission



91°



### Upgradeable, Replaceable, Repairable



#### Note

LED technology and performance data are constantly changing. Current details should therefore be checked with ROVASI in order to ensure that it is still the most up to date reference. Updated data will be supplied on request. [Last revised on 17.05.2024]

# 5 years guarantee

BSI Cert ISO 9001:2015 - nºFM 39346 BSI Cert ISO 14001:2015 - nºEMS 554685

## **ROVASI S.L.**

Pol. Ind. La Gavarra

Spain

08540 Centelles | Barcelona

## Contact Ronda de la Font Grossa, 15

T. +34 93 881 35 12 T. +34 93 881 37 13 info@rovasi.com www.rovasi.com