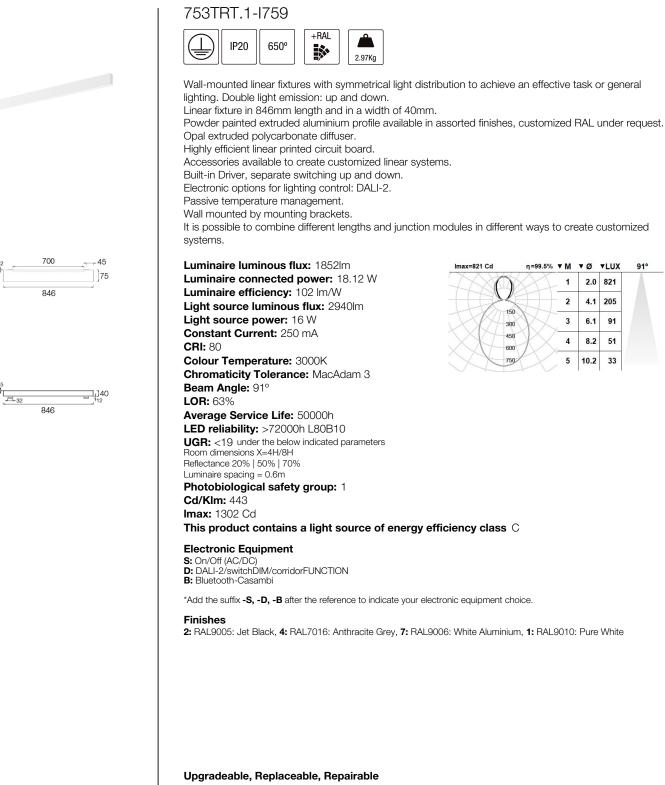

# TIRET 700 IP20 Wall-mounted linear fixtures double emission







#### Note

LED technology and performance data are constantly changing. Current details should therefore be checked with ROVASI in order to ensure that it is still the most up to date reference. Updated data will be supplied on request. [Last revised on 17.05.2024]

## 5 years guarantee **CE** BSI Cert ISO 9001:2015 - nºFM 39346 BSI Cert ISO 14001:2015 - nºEMS 554685

### ROVASI S.L.

Pol. Ind. La Gavarra

Spain

Ronda de la Font Grossa, 15

08540 Centelles | Barcelona

### **Contact** T. +34 93 881 35 12 T. +34 93 881 37 13

info@rovasi.com **www.rovasi.com**