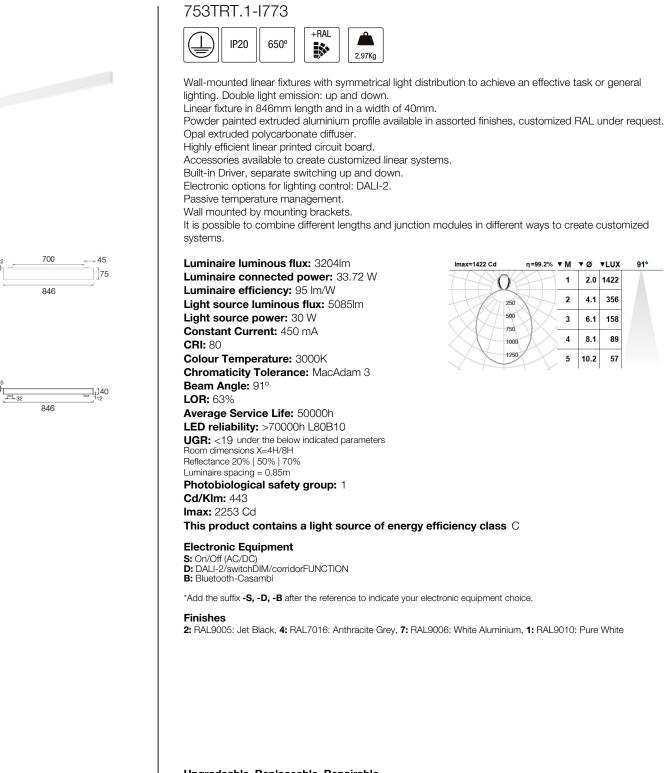

## TIRET 700 IP20 Wall-mounted linear fixtures double emission





### Upgradeable, Replaceable, Repairable



#### Note

LED technology and performance data are constantly changing. Current details should therefore be checked with ROVASI in order to ensure that it is still the most up to date reference. Updated data will be supplied on request. [Last revised on 17.05.2024]

# 5 years guarantee BSI Cert ISO 9001:2015 - nºFM 39346 BSI Cert ISO 14001:2015 - nºEMS 554685

## **ROVASI S.L.**

Pol. Ind. La Gavarra

Spain

08540 Centelles | Barcelona

## Contact Ronda de la Font Grossa, 15

T. +34 93 881 35 12 T. +34 93 881 37 13 info@rovasi.com www.rovasi.com