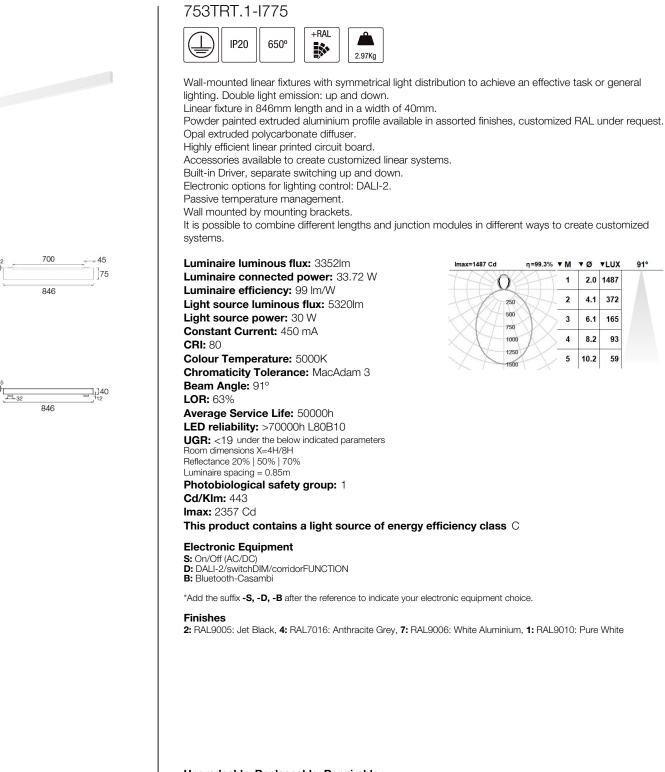

## TIRET 700 IP20 Wall-mounted linear fixtures double emission





Upgradeable, Replaceable, Repairable



#### Note

LED technology and performance data are constantly changing. Current details should therefore be checked with ROVASI in order to ensure that it is still the most up to date reference. Updated data will be supplied on request. [Last revised on 17.05.2024]

# 5 years guarantee BSI Cert ISO 9001:2015 - nºFM 39346 BSI Cert ISO 14001:2015 - nºEMS 554685

### **ROVASI S.L.**

Pol. Ind. La Gavarra

Spain

08540 Centelles | Barcelona

### Contact Ronda de la Font Grossa, 15

T. +34 93 881 35 12 T. +34 93 881 37 13 info@rovasi.com www.rovasi.com