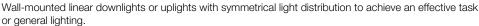

# IP40 Wall-mounted linear fixtures

Linear fixture in 566mm length and in a width of 40mm.

Powder painted extruded aluminium profile available in assorted finishes, customized RAL under request. Opal extruded polycarbonate diffuser.