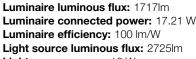

3 6.1

4 8.2 49

5 10.2 31 91°

Light source power: 16 W Constant Current: 350 mA

**CRI:** 80

Colour Temperature: 5000K

Chromaticity Tolerance: MacAdam 3

Beam Angle: 91°