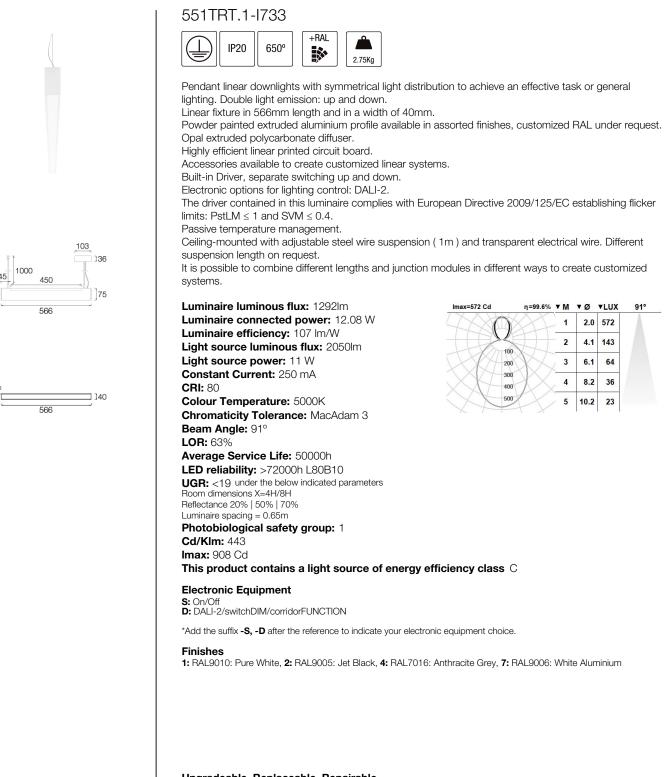

## TIRET 500 IP20 Pendant linear fixtures double emission

Upgradeable, Replaceable, Repairable

Note

LED technology and performance data are constantly changing. Current details should therefore be checked with ROVASI in order to ensure that it is still the most up to date reference. Updated data will be supplied on request. [Last revised on 09.05.2025]