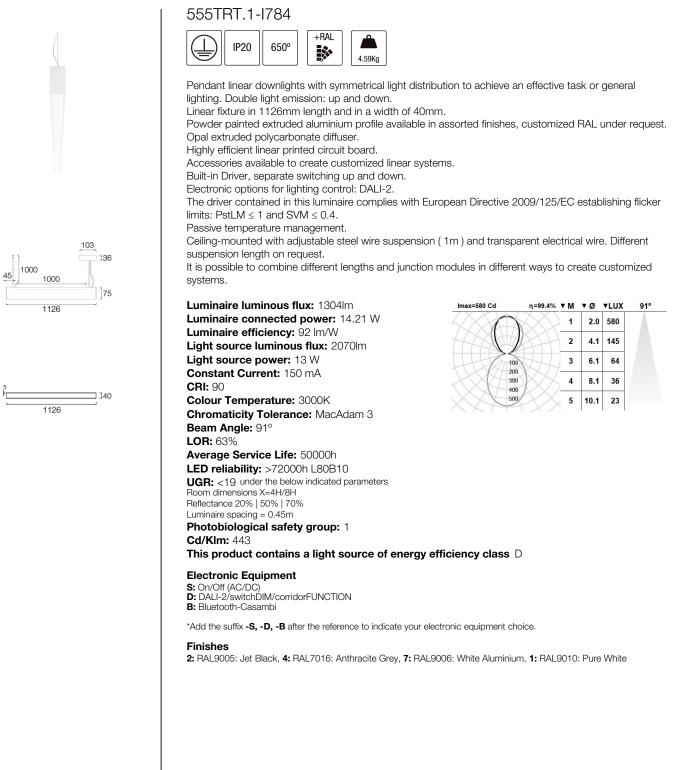

## TIRET 500 IP20 Pendant linear fixtures double emission

Upgradeable, Replaceable, Repairable

Note

LED technology and performance data are constantly changing. Current details should therefore be checked with ROVASI in order to ensure that it is still the most up to date reference. Updated data will be supplied on request. [Last revised on 18.05.2024]