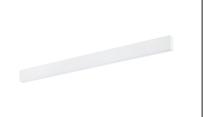

## 651BRS.1-I730

IP54

+RAL

Wall mounted linear fixtures with symmetrical light distribution to achieve an effective task or general

Linear fixture in 568mm length and in a width of 44mm.

Protection rating against dust and moisture: complete IP54.