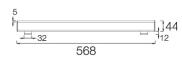

## 651BRS.1-I730

IP54

+RAL

Wall mounted linear fixtures with symmetrical light distribution to achieve an effective task or general

Linear fixture in 568mm length and in a width of 44mm.

Protection rating against dust and moisture: complete IP54.