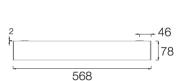

## 651BRS.1-I730

IP54

+RAL

Wall mounted linear fixtures with symmetrical light distribution to achieve an effective task or general

Linear fixture in 568mm length and in a width of 44mm.

Protection rating against dust and moisture: complete IP54.