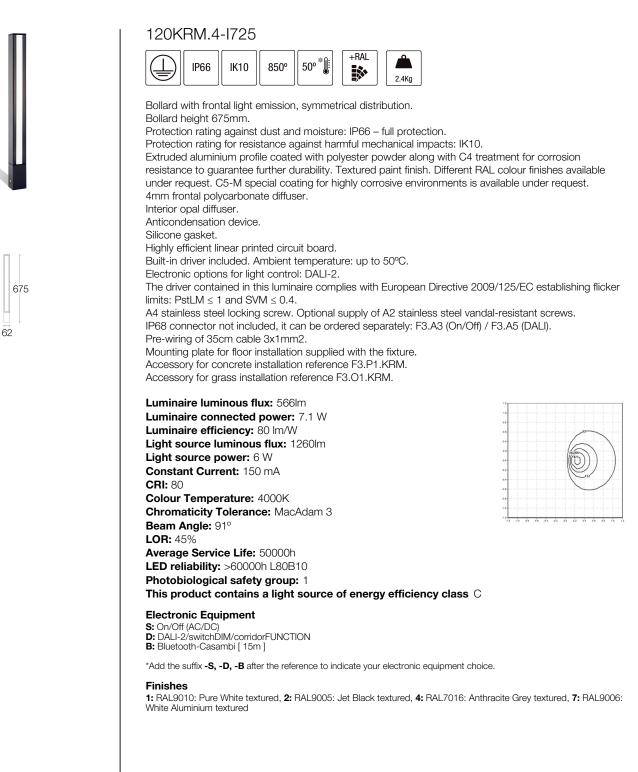

## KORAMU 100 Frontal IP66 Bollards





### Upgradeable, Replaceable, Repairable



#### Note

LED technology and performance data are constantly changing. Current details should therefore be checked with ROVASI in order to ensure that it is still the most up to date reference. Updated data will be supplied on request. [Last revised on 01.05.2025]

# 5 years guarantee

BSI Cert ISO 9001:2015 - nºFM 39346 BSI Cert ISO 14001:2015 - nºEMS 554685

### ROVASI S.L.

Pol. Ind. La Gavarra

Spain

08540 Centelles | Barcelona

Ronda de la Font Grossa, 15

### Contact

T. +34 93 881 35 12 T. +34 93 881 37 13

info@rovasi.com www.rovasi.com