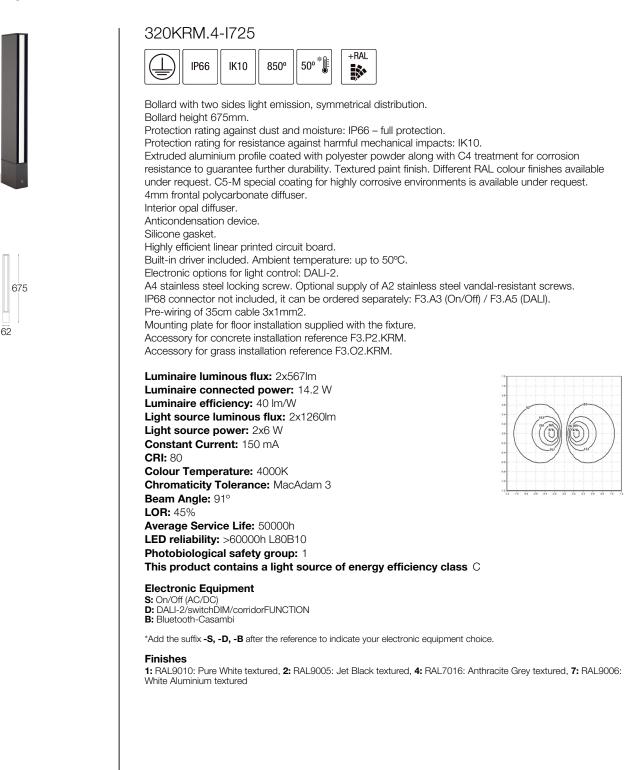

## KORAMU 300 Two sides light emission IP66 bollards





### Upgradeable, Replaceable, Repairable



Note

LED technology and performance data are constantly changing. Current details should therefore be checked with ROVASI in order to ensure that it is still the most up to date reference. Updated data will be supplied on request. [Last revised on 14.05.2024]

# 5 years guarantee BSI Cert ISO 9001:2015 - nºFM 39346 BSI Cert ISO 14001:2015 - nºEMS 554685

### **ROVASI S.L.**

Pol. Ind. La Gavarra

Spain

08540 Centelles | Barcelona

#### Contact Ronda de la Font Grossa, 15 T. +34 93 881 35 12

info@rovasi.com T. +34 93 881 37 13 www.rovasi.com