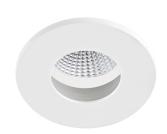

4 1.43

5 1.79 200

Recessed ceiling-mounted downlight with symmetrical light distribution to achieve an effective task, accent

Passive temperature management: heat dissipation flows through an aluminium heat sink. Ceiling-mounted by spring clamps for easy installation.