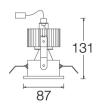

4 1.43

5 1.79 200

Recessed ceiling-mounted downlight with symmetrical light distribution to achieve an effective task, accent

Passive temperature management: heat dissipation flows through an aluminium heat sink. Ceiling-mounted by spring clamps for easy installation.