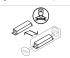

2

4 1.51

5

Recessed ceiling-mounted small downlight with symmetrical light distribution to achieve an effective task. 3 hours battery available as option.

Passive temperature management: heat dissipation flows through an aluminium heat sink diffuser. Ceiling-mounted by spring clamps for easy installation, ceiling thickness up to 25mm.