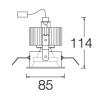

2

4 1.51

5

Recessed ceiling-mounted small downlight with symmetrical light distribution to achieve an effective task. 3 hours battery available as option.

Passive temperature management: heat dissipation flows through an aluminium heat sink diffuser. Ceiling-mounted by spring clamps for easy installation, ceiling thickness up to 25mm.