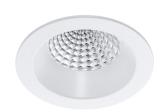

2

4 1.51

5

Recessed ceiling-mounted small downlight with symmetrical light distribution to achieve an effective task. 3 hours battery available as option.

Passive temperature management: heat dissipation flows through an aluminium heat sink diffuser. Ceiling-mounted by spring clamps for easy installation, ceiling thickness up to 25mm.