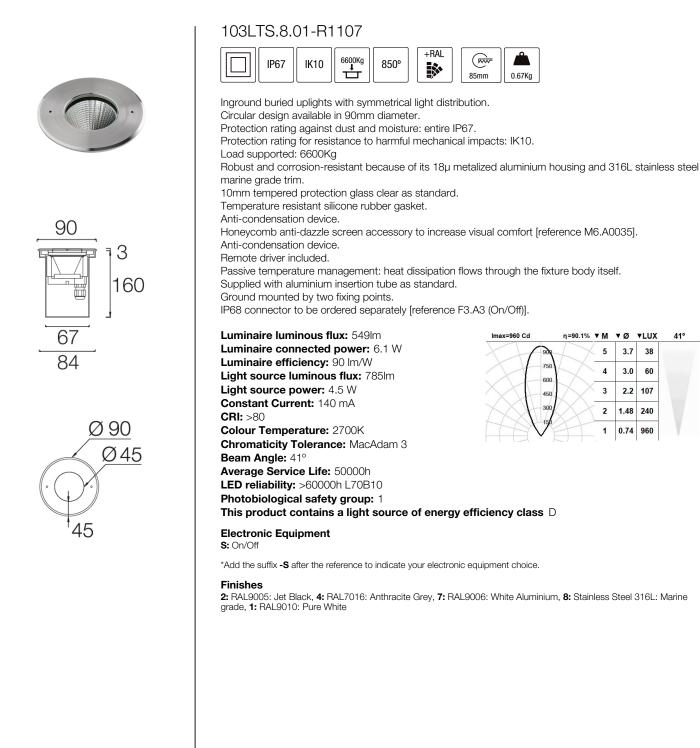

# LOTUS IP67 Inground buried uplights





### Upgradeable, Replaceable, Repairable



### Note

LED technology and performance data are constantly changing. Current details should therefore be checked with ROVASI in order to ensure that it is still the most up to date reference. Updated data will be supplied on request. [Last revised on 14.05.2024]

# 5 years guarantee

BSI Cert ISO 9001:2015 - nºFM 39346 BSI Cert ISO 14001:2015 - nºEMS 554685

### **ROVASI S.L.**

Spain

## Contact

T. +34 93 881 35 12 T. +34 93 881 37 13

info@rovasi.com www.rovasi.com

Ronda de la Font Grossa, 15 Pol. Ind. La Gavarra 08540 Centelles | Barcelona