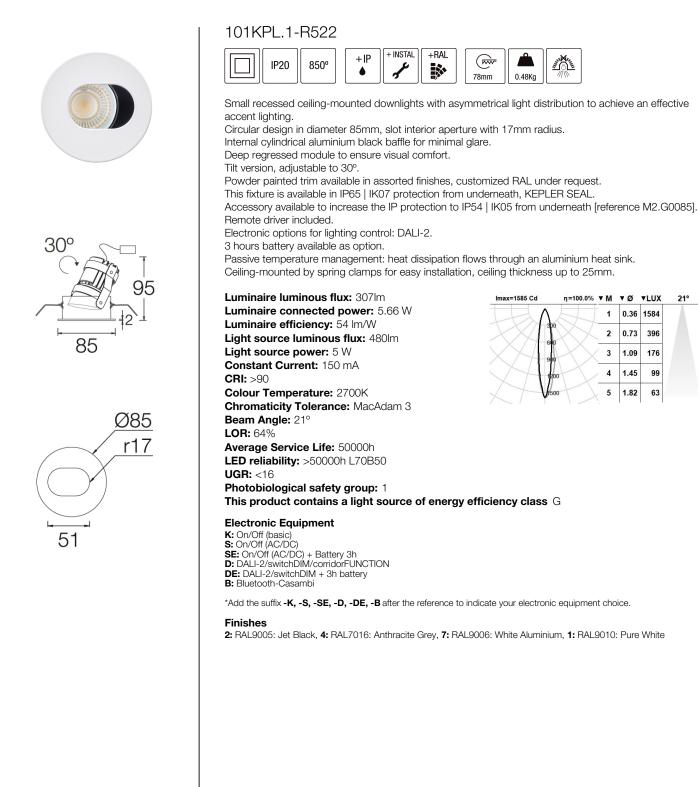

## KEPLER Small recessed downlights



21°



### Upgradeable, Replaceable, Repairable



#### Note

LED technology and performance data are constantly changing. Current details should therefore be checked with ROVASI in order to ensure that it is still the most up to date reference. Updated data will be supplied on request. [Last revised on 01.05.2024]

# 5 years guarantee

BSI Cert ISO 9001:2015 - nºFM 39346 BSI Cert ISO 14001:2015 - nºEMS 554685

### **ROVASI S.L.**

Spain

08540 Centelles | Barcelona

Ronda de la Font Grossa, 15 Pol. Ind. La Gavarra

### Contact

T. +34 93 881 35 12 T. +34 93 881 37 13 info@rovasi.com www.rovasi.com