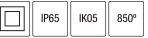

# IP65 Small recessed downlights

4 1.70 157

Recessed ceiling-mounted downlight with symmetrical light distribution to achieve an effective task,

3 hours battery available as option.

Passive temperature management: heat dissipation flows through an aluminium heat sink. Ceiling-mounted by spring clamps for easy installation, ceiling thickness up to 25mm.