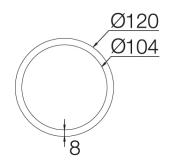

4 1.70 157

Recessed ceiling-mounted downlight with symmetrical light distribution to achieve an effective task,

3 hours battery available as option.

Passive temperature management: heat dissipation flows through an aluminium heat sink. Ceiling-mounted by spring clamps for easy installation, ceiling thickness up to 25mm.