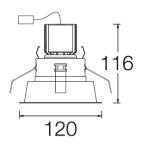

4 1.70 157

Recessed ceiling-mounted downlight with symmetrical light distribution to achieve an effective task,

3 hours battery available as option.

Passive temperature management: heat dissipation flows through an aluminium heat sink. Ceiling-mounted by spring clamps for easy installation, ceiling thickness up to 25mm.