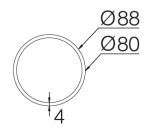

4 2.6 88

Recessed ceiling-mounted downlight with symmetrical light distribution to achieve an effective task,

3 hours battery available as option.

Passive temperature management: heat dissipation flows through an aluminium heat sink.

Ceiling-mounted with spring clamps for easy installation.

Luminaire luminous flux: 670lm Luminaire connected power: 7.69 W Luminaire efficiency: 87 lm/W Light source luminous flux: 670lm Light source power: 6.6 W Constant Current: 200 mA