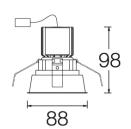

4 2.6 88

Recessed ceiling-mounted downlight with symmetrical light distribution to achieve an effective task,

3 hours battery available as option.

Passive temperature management: heat dissipation flows through an aluminium heat sink.

Ceiling-mounted with spring clamps for easy installation.

Luminaire luminous flux: 670lm Luminaire connected power: 7.69 W Luminaire efficiency: 87 lm/W Light source luminous flux: 670lm Light source power: 6.6 W Constant Current: 200 mA