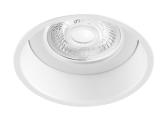

4 2.6 88

Recessed ceiling-mounted downlight with symmetrical light distribution to achieve an effective task,

3 hours battery available as option.

Passive temperature management: heat dissipation flows through an aluminium heat sink.

Ceiling-mounted with spring clamps for easy installation.

Luminaire luminous flux: 670lm Luminaire connected power: 7.69 W Luminaire efficiency: 87 lm/W Light source luminous flux: 670lm Light source power: 6.6 W Constant Current: 200 mA