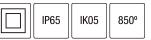

## IP65 Small recessed downlights

### 103SSQ.1.01-R618

lmax=2233 Cd

η=100.0% ▼ M ▼ Ø ▼LUX

1

2 0.85

4 1.70

5

0.43 2227

1.28 247

557

89 2.1

24°

Recessed ceiling-mounted downlight with symmetrical light distribution to achieve an effective task,

Passive temperature management: heat dissipation flows through an aluminium heat sink. Ceiling-mounted by spring clamps for easy installation.