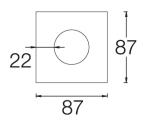

1.28 247

557

89 2.1

24°

Recessed ceiling-mounted downlight with symmetrical light distribution to achieve an effective task,

Passive temperature management: heat dissipation flows through an aluminium heat sink. Ceiling-mounted by spring clamps for easy installation.