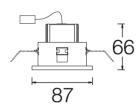

1.28 247

557

89 2.1

24°

Recessed ceiling-mounted downlight with symmetrical light distribution to achieve an effective task,

Passive temperature management: heat dissipation flows through an aluminium heat sink. Ceiling-mounted by spring clamps for easy installation.