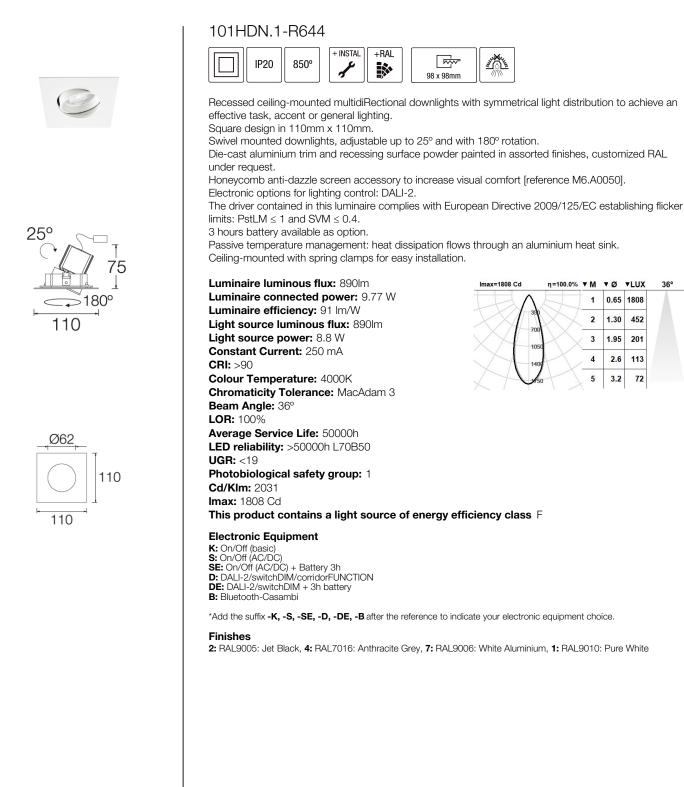

# HADRON Multidirectional recessed downlights





#### Upgradeable, Replaceable, Repairable



### Note

LED technology and performance data are constantly changing. Current details should therefore be checked with ROVASI in order to ensure that it is still the most up to date reference. Updated data will be supplied on request. [Last revised on 17.05.2024]

## 5 years guarantee **CE** BSI Cert ISO 9001:2015 - nºFM 39346 BSI Cert ISO 14001:2015 - nºEMS 554685

### ROVASI S.L.

Spain

Ronda de la Font Grossa, 15 Pol. Ind. La Gavarra 08540 Centelles | Barcelona

### Contact

T. +34 93 881 35 12 T. +34 93 881 37 13 info@rovasi.com www.rovasi.com