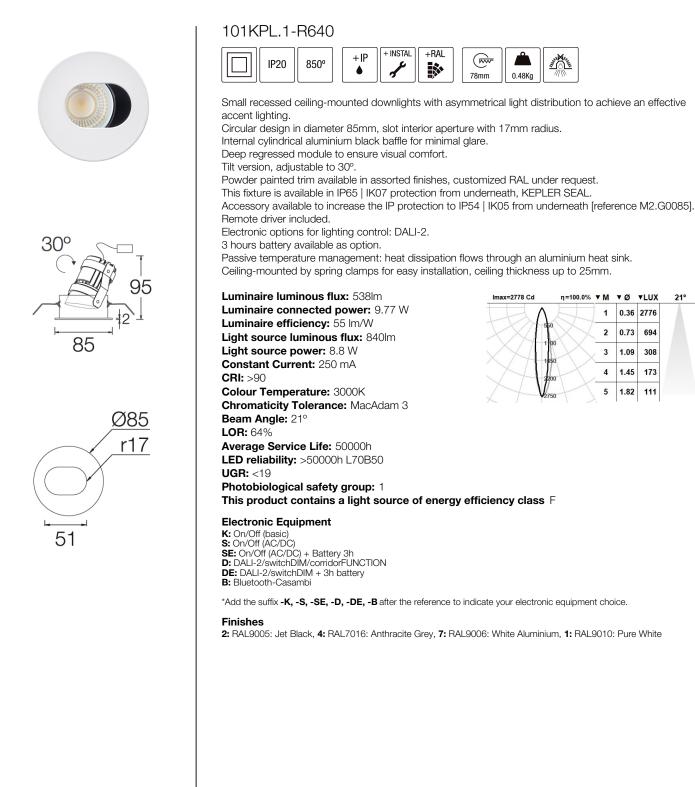

# KEPLER Small recessed downlights



21°



#### Upgradeable, Replaceable, Repairable



### Note

LED technology and performance data are constantly changing. Current details should therefore be checked with ROVASI in order to ensure that it is still the most up to date reference. Updated data will be supplied on request. [Last revised on 02.05.2024]

# 5 years guarantee

BSI Cert ISO 9001:2015 - nºFM 39346 BSI Cert ISO 14001:2015 - nºEMS 554685

# **ROVASI S.L.**

Spain

Ronda de la Font Grossa, 15 Pol. Ind. La Gavarra 08540 Centelles | Barcelona

## Contact

T. +34 93 881 35 12 T. +34 93 881 37 13 info@rovasi.com www.rovasi.com