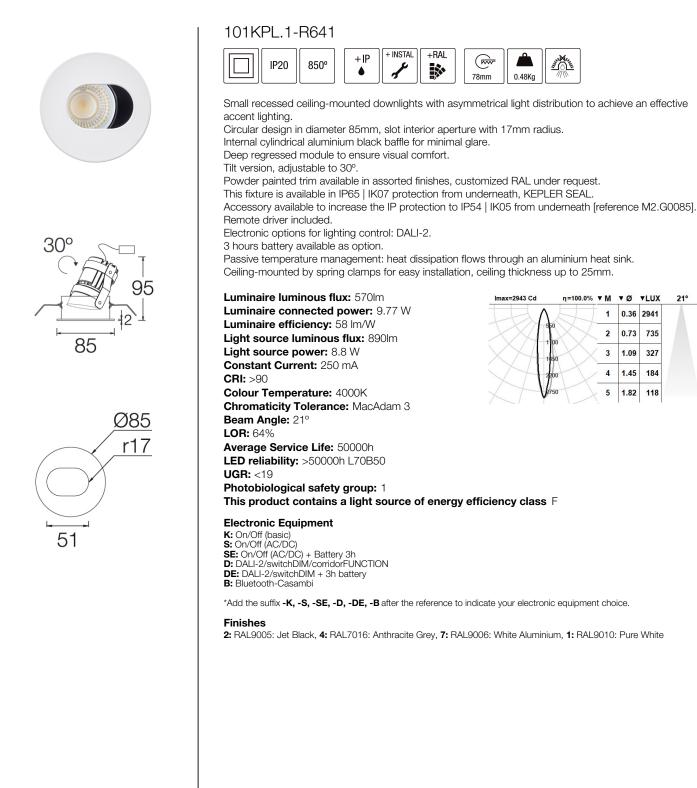

# KEPLER Small recessed downlights



21°



#### Upgradeable, Replaceable, Repairable



### Note

LED technology and performance data are constantly changing. Current details should therefore be checked with ROVASI in order to ensure that it is still the most up to date reference. Updated data will be supplied on request. [Last revised on 05.05.2024]

# 5 years guarantee

BSI Cert ISO 9001:2015 - nºFM 39346 BSI Cert ISO 14001:2015 - nºEMS 554685

# **ROVASI S.L.**

Pol. Ind. La Gavarra

Spain

Ronda de la Font Grossa, 15 08540 Centelles | Barcelona

## Contact

T. +34 93 881 35 12 T. +34 93 881 37 13 info@rovasi.com www.rovasi.com