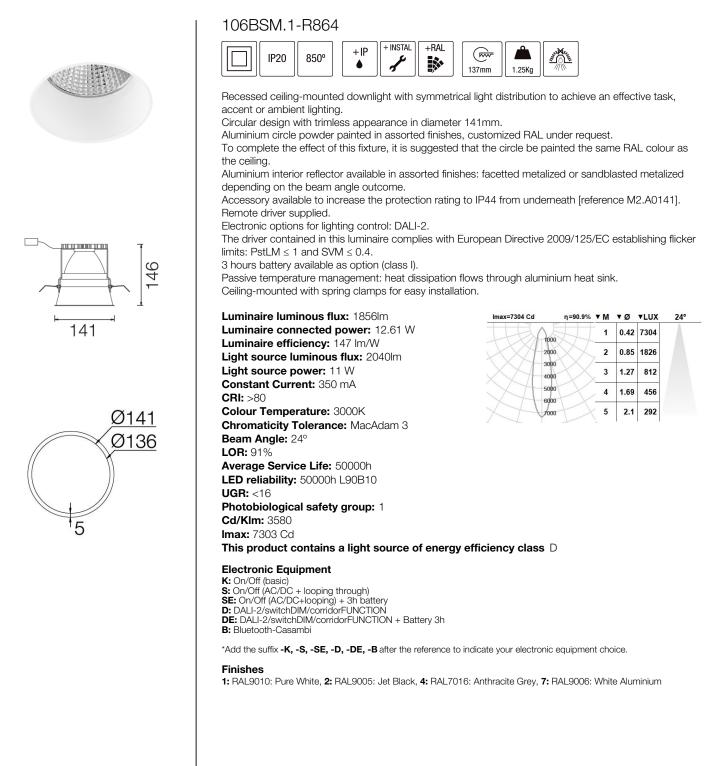

# BSM Trimless appearance recessed downlights





#### Upgradeable, Replaceable, Repairable



#### Note

LED technology and performance data are constantly changing. Current details should therefore be checked with ROVASI in order to ensure that it is still the most up to date reference. Updated data will be supplied on request. [Last revised on 09.05.2025]

# 5 years guarantee BSI Cert ISO 9001:2015 - nºFM 39346 BSI Cert ISO 14001:2015 - nºEMS 554685

### **ROVASI S.L.**

Spain

## T. +34 93 881 35 12 T. +34 93 881 37 13

info@rovasi.com www.rovasi.com

Ronda de la Font Grossa, 15 Pol. Ind. La Gavarra 08540 Centelles | Barcelona Contact