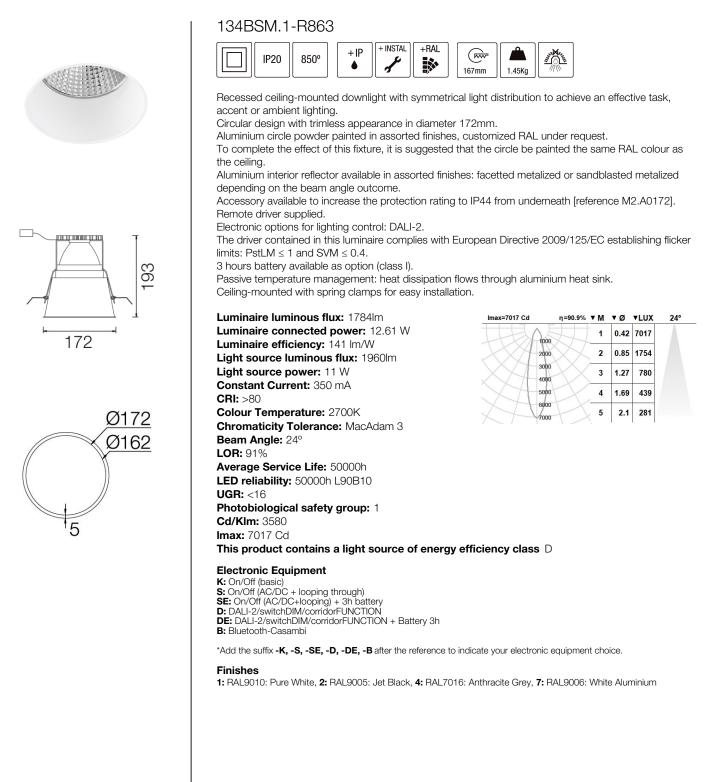

# **BSM** Trimless appearance recessed downlights





### Upgradeable, Replaceable, Repairable



### Note

LED technology and performance data are constantly changing. Current details should therefore be checked with ROVASI in order to ensure that it is still the most up to date reference. Updated data will be supplied on request. [Last revised on 11.05.2025]

# 5 years guarantee

BSI Cert ISO 9001:2015 - nºFM 39346 BSI Cert ISO 14001:2015 - nºEMS 554685

# ROVASI S.L.

Spain

Ronda de la Font Grossa, 15 Pol. Ind. La Gavarra

08540 Centelles | Barcelona

## Contact

T. +34 93 881 35 12 T. +34 93 881 37 13 info@rovasi.com www.rovasi.com