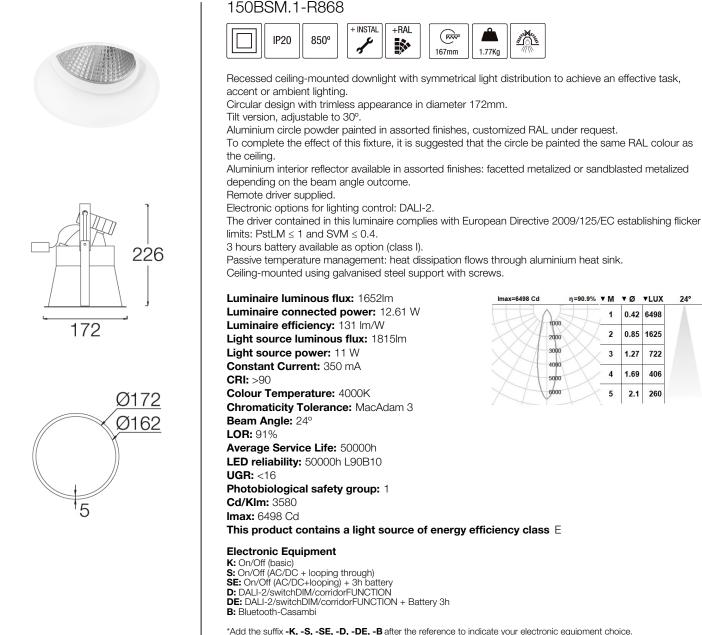

## BSM Trimless appearance recessed downlights

<u>\*</u>

1.77Kg

\*Add the suffix -K, -S, -SE, -D, -DE, -B after the reference to indicate your electronic equipment choice.