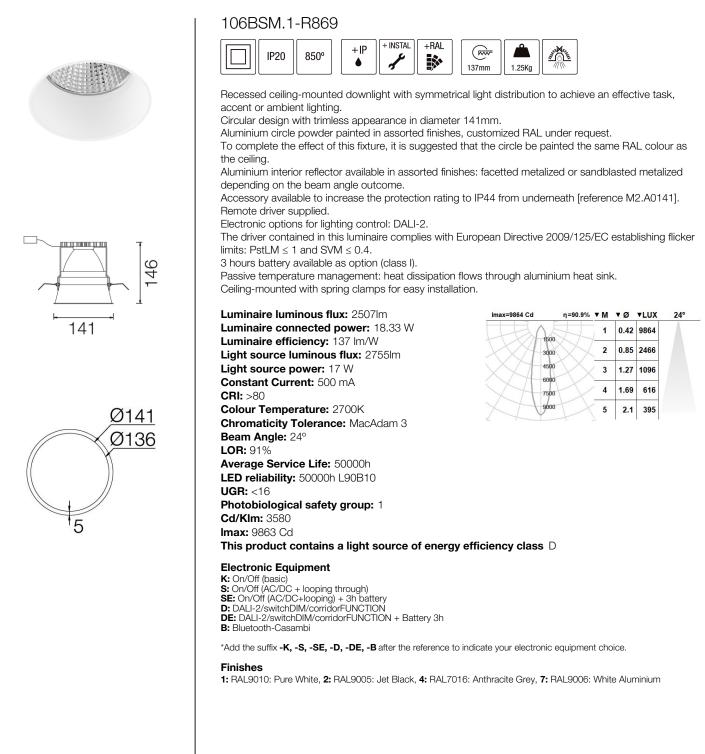

## BSM Trimless appearance recessed downlights





#### Upgradeable, Replaceable, Repairable



### Note

LED technology and performance data are constantly changing. Current details should therefore be checked with ROVASI in order to ensure that it is still the most up to date reference. Updated data will be supplied on request. [Last revised on 11.05.2025]

# 5 years guarantee BSI Cert ISO 9001:2015 - nºFM 39346 BSI Cert ISO 14001:2015 - nºEMS 554685

### **ROVASI S.L.**

Pol. Ind. La Gavarra

Spain

#### Contact Ronda de la Font Grossa, 15 T. +34 93 881 35 12 T. +34 93 881 37 13 08540 Centelles | Barcelona

info@rovasi.com www.rovasi.com