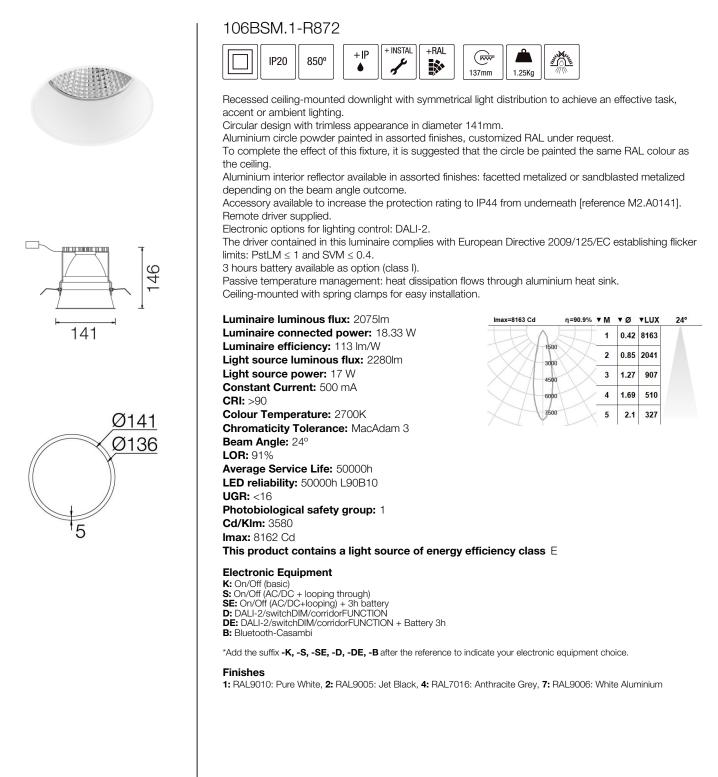

# BSM Trimless appearance recessed downlights

#### Upgradeable, Replaceable, Repairable