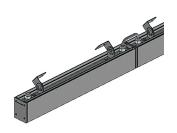

## Installation accessories outdoor

Installation accessories

F3.L8.DST

Accessory to juxtapose DISTRICT 800 and allow serial installation.

Average Service Life: 50000h Photobiological safety group: 0

**Electronic Equipment** 