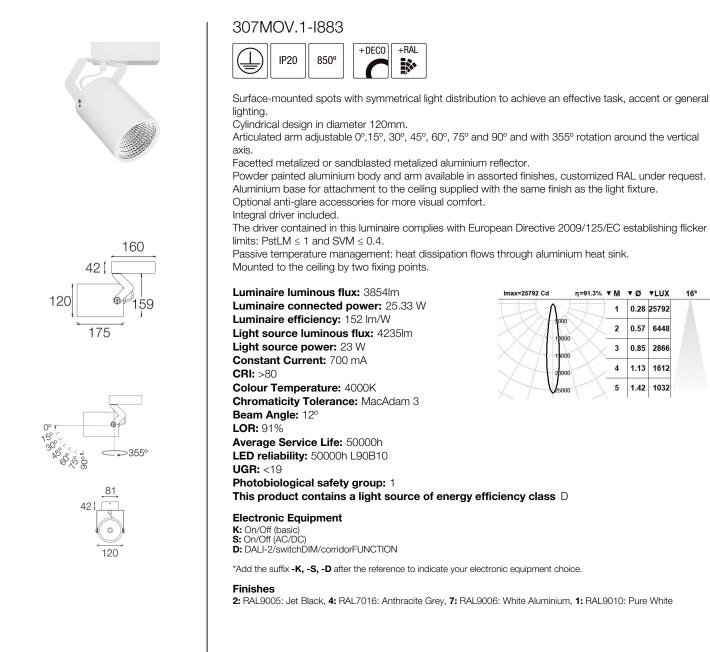

## MOVE 300 Surface-mounted spots

16°

0.28 25792

0.57 6448

0.85 2866

1.13 1612

1.42 1032