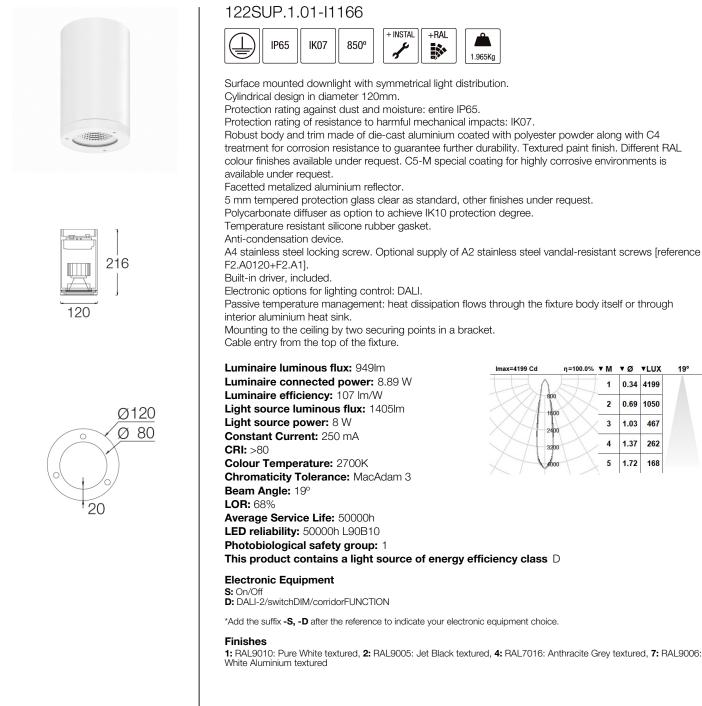

# **SUPER** IP65 Surface mounted downlights





### Upgradeable, Replaceable, Repairable



### Note

LED technology and performance data are constantly changing. Current details should therefore be checked with ROVASI in order to ensure that it is still the most up to date reference. Updated data will be supplied on request. [Last revised on 03.05.2024]

# 5 years guarantee

BSI Cert ISO 9001:2015 - nºFM 39346 BSI Cert ISO 14001:2015 - nºEMS 554685

## **ROVASI S.L.**

Pol. Ind. La Gavarra

Spain

08540 Centelles | Barcelona

Ronda de la Font Grossa, 15

### Contact

T. +34 93 881 35 12 T. +34 93 881 37 13

info@rovasi.com www.rovasi.com

19°