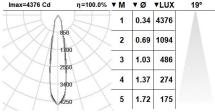

### 122JET.1.01-I1167

Protection rating against dust and moisture: entire IP65. Protection rating of resistance to harmful mechanical impacts: IK07. Robust body and trim made of die-cast aluminium coated with polyester powder along with C4 treatment for corrosion resistance to guarantee further durability. Textured paint finish. Different RAL colour finishes available under request. C5-M special coating for highly corrosive environments is 5 mm tempered protection glass clear as standard, other finishes under request. Polycarbonate diffuser as option to achieve IK10 protection degree. Temperature resistant silicone rubber gasket. A4 stainless steel locking screw. Optional supply of A2 stainless steel vandal-resistant screws [reference Electronic options for lighting control: DALI. Passive temperature management: heat dissipation flows through the fixture body itself or through Mounting to the ceiling or to the wall by support with two securing holes that enables the device to be swivelled and adjusted to achieve specific lighting effects. Imax=4376 Cd η=100.0% ▼M ▼Ø ▼LUX 19° 0.34 4376 1