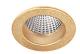

## 121STY.50-R938

Imax=1406 Cd

Recessed ceiling-mounted downlights with symmetrical light distribution to achieve an effective task or ambient lighting.

Round design in diameter 55mm.

Die-cast aluminium trim liquid-painted in appealing textured finishes.

# **Finishes**

.50 Golden: