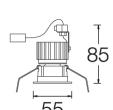

## 121STY.50-R938

Imax=1406 Cd

Recessed ceiling-mounted downlights with symmetrical light distribution to achieve an effective task or ambient lighting.

Round design in diameter 55mm.

Die-cast aluminium trim liquid-painted in appealing textured finishes.

Passive temperature management: heat dissipation via aluminium heat sink.

Ceiling-mounted using galvanised steel support with spring clamps.

Luminaire luminous flux: 483lm Luminaire connected power:  $5.45\ W$ Luminaire efficiency: 89 lm/W Light source luminous flux: 690lm Light source power: 4.9 W Constant Current: 150 mA