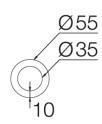

## 121STY.50-R938

Imax=1406 Cd

Recessed ceiling-mounted downlights with symmetrical light distribution to achieve an effective task or ambient lighting.

Round design in diameter 55mm.

Die-cast aluminium trim liquid-painted in appealing textured finishes.