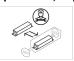

## 121STY.50-R938

Imax=1406 Cd

Recessed ceiling-mounted downlights with symmetrical light distribution to achieve an effective task or ambient lighting.

Round design in diameter 55mm.

Die-cast aluminium trim liquid-painted in appealing textured finishes.

Accessory available to increase the protection rating to IP44 from underneath [reference M2.A0035].

Honeycomb anti-dazzle screen accessory to increase visual comfort [reference M6.A0035].

Remote driver included.

Passive temperature management: heat dissipation via aluminium heat sink.

Ceiling-mounted using galvanised steel support with spring clamps.

Luminaire luminous flux: 483lm Luminaire connected power:  $5.45\ W$ Luminaire efficiency: 89 lm/W Light source luminous flux: 690lm Light source power: 4.9 W Constant Current: 150 mA