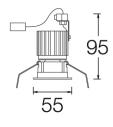

# 141STY.50-R1082

IP20

Imax=3920 Cd

Recessed ceiling-mounted downlights with symmetrical light distribution to achieve an effective task or ambient lighting.

Round design in diameter 55mm.

Die-cast aluminium trim liquid-painted in appealing textured finishes.

Passive temperature management: heat dissipation via aluminium heat sink.

Ceiling-mounted using galvanised steel support with spring clamps.

Luminaire luminous flux: 755lm Luminaire connected power: 9.41 W Luminaire efficiency: 80 lm/W Light source luminous flux: 1110lm Light source power: 8.5 W Constant Current: 250 mA