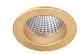

# 141STY.50-R1082

IP20

Imax=3920 Cd

Recessed ceiling-mounted downlights with symmetrical light distribution to achieve an effective task or ambient lighting.

Round design in diameter 55mm.

Die-cast aluminium trim liquid-painted in appealing textured finishes.

### **Finishes** .50 Golden: