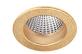

# 151STY.50-R1081

Imax=2212 Cd

Recessed ceiling-mounted downlights with symmetrical light distribution to achieve an effective task or ambient lighting.

Round design in diameter 55mm.

Die-cast aluminium trim liquid-painted in appealing textured finishes.