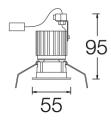

# 151STY.50-R1081

Imax=2212 Cd

Recessed ceiling-mounted downlights with symmetrical light distribution to achieve an effective task or ambient lighting.

Round design in diameter 55mm.

Die-cast aluminium trim liquid-painted in appealing textured finishes.

Passive temperature management: heat dissipation via aluminium heat sink.

Ceiling-mounted using galvanised steel support with spring clamps.

Luminaire luminous flux: 760lm Luminaire connected power: 9.41 W Luminaire efficiency: 81 lm/W Light source luminous flux: 1085lm Light source power: 8.5 W Constant Current: 250 mA