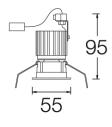

# 151STY.50-R1082

IP20 850°

Imax=2262 Cd

Recessed ceiling-mounted downlights with symmetrical light distribution to achieve an effective task or ambient lighting.

Round design in diameter 55mm.

Die-cast aluminium trim liquid-painted in appealing textured finishes.

Passive temperature management: heat dissipation via aluminium heat sink.

Ceiling-mounted using galvanised steel support with spring clamps.

Luminaire luminous flux: 777lm Luminaire connected power: 9.41 W Luminaire efficiency: 83 lm/W Light source luminous flux: 1110lm Light source power: 8.5 W Constant Current: 250 mA