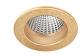

# 151STY.50-R1082

IP20 850°

Imax=2262 Cd

Recessed ceiling-mounted downlights with symmetrical light distribution to achieve an effective task or ambient lighting.

Round design in diameter 55mm.

Die-cast aluminium trim liquid-painted in appealing textured finishes.

#### **Finishes** .50 Golden: