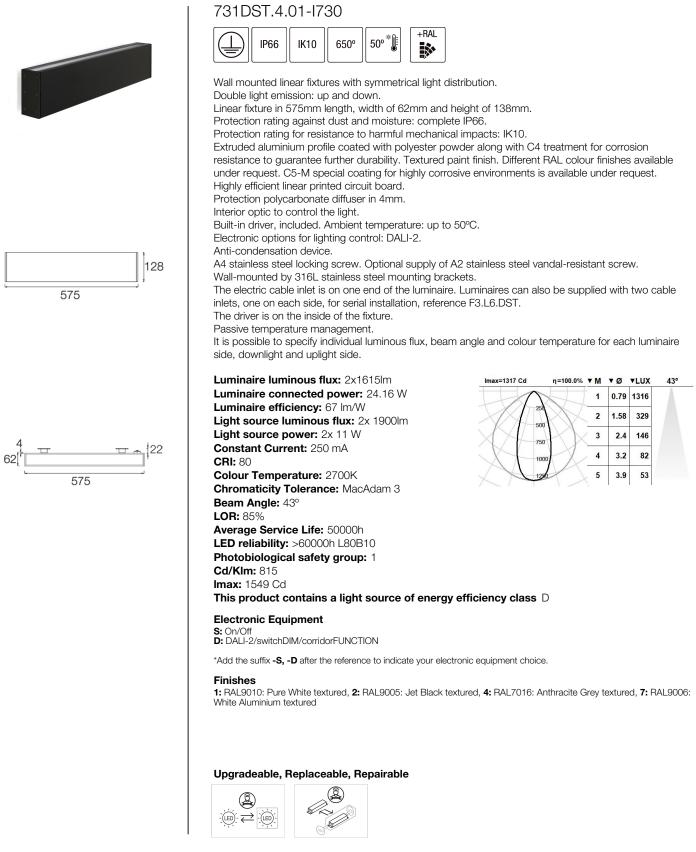

# DISTRICT 700

## Two-sided emission IP66 wall-mounted linear fixtures





#### Note

5 years guarantee

LED technology and performance data are constantly changing. Current details should therefore be checked with ROVASI in order to ensure that it is still the most up to date reference. Updated data will be supplied on request. [Last revised on 29.04.2024]

## BSI Cert ISO 9001:2015 - nºFM 39346 BSI Cert ISO 14001:2015 - nºEMS 554685

### **ROVASI S.L.**

Pol. Ind. La Gavarra

Spain

08540 Centelles | Barcelona

#### Contact Ronda de la Font Grossa, 15 T. +34 93 881 35 12 T. +34 93 881 37 13

info@rovasi.com www.rovasi.com