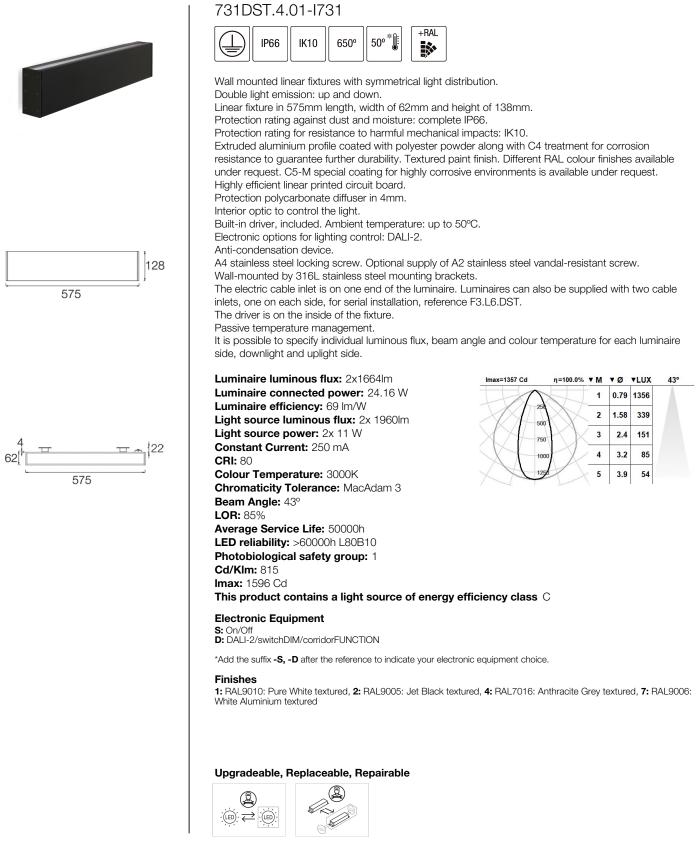

# DISTRICT 700

## Two-sided emission IP66 wall-mounted linear fixtures





#### Note

LED technology and performance data are constantly changing. Current details should therefore be checked with ROVASI in order to ensure that it is still the most up to date reference. Updated data will be supplied on request. [Last revised on 29.04.2024]

# 5 years guarantee **CE** BSI Cert ISO 9001:2015 - nºFM 39346 BSI Cert ISO 14001:2015 - nºEMS 554685

### ROVASI S.L. Ronda de la Font Grossa, 15

Pol. Ind. La Gavarra

Spain

08540 Centelles | Barcelona

#### **Contact** T. +34 93 881 35 12 T. +34 93 881 37 13

info@rovasi.com www.rovasi.com