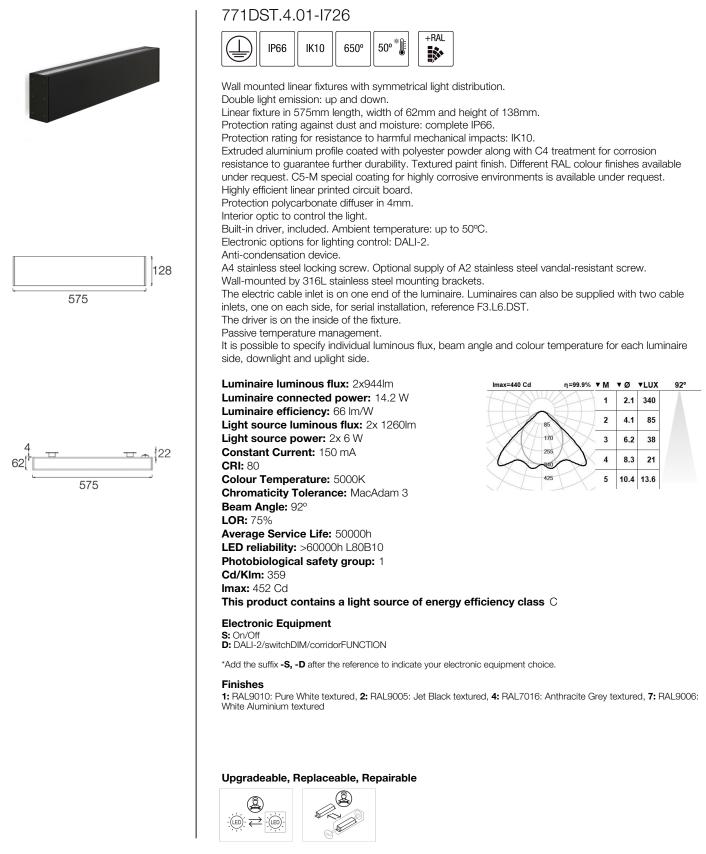

# DISTRICT 700

### Two-sided emission IP66 wall-mounted linear fixtures





#### Note

LED technology and performance data are constantly changing. Current details should therefore be checked with ROVASI in order to ensure that it is still the most up to date reference. Updated data will be supplied on request. [Last revised on 29.04.2024]

## 5 years guarantee BSI Cert ISO 9001:2015 - nºFM 39346 BSI Cert ISO 14001:2015 - nºEMS 554685

### **ROVASI S.L.**

Pol. Ind. La Gavarra

Spain

Ronda de la Font Grossa, 15 08540 Centelles | Barcelona

### Contact

T. +34 93 881 35 12 T. +34 93 881 37 13 info@rovasi.com www.rovasi.com