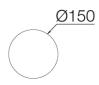

Emergency kit as option.

Passive temperature management: heat dissipation flows through an aluminium heat sink. Ceiling-mounted with spring clamps for easy installation, ceiling thicknesses up to.mm.

Fixture power: 8 W Constant Current: 250 mA