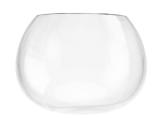

## 101FLW.1-R271

Semi-recessed ceiling-mounted downlights with symmetrical light distribution to achieve an effective ambient lighting.

Blown glass sphere available in assorted finishes, customized colour under request.

Protection rating against dust and moisture: IP54 from underneath.

Clear glass fixture screwed into an aluminium body sealed with a silicone trim.

Remote driver supplied.

Electronic standard options for lighting control: DALI/DSI.