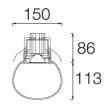

Emergency kit as option.

Passive temperature management: heat dissipation flows through an aluminium heat sink. Ceiling-mounted with spring clamps for easy installation, ceiling thicknesses up to.mm.

Fixture power: 8 W Constant Current: 250 mA