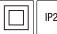

## Small recessed downlights

21°

η=100.0% ▼ M ▼ Ø ▼ LUX

1

2 0.73 665

3 1.10 296

4 1.46 166

0.37 2661

1.83 106

Beam Angle: 21° LOR: 86%

Average Service Life: 50000h LED reliability: >50000h L70B50

**UGR:** <16

Photobiological safety group: 1 Luminaire efficiency: 81 lm/W

This product contains a light source of energy efficiency class F