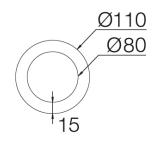

### 101NCL.1-R620

Imax=2661 Cd

Recessed ceiling-mounted downlight with symmetrical light distribution to achieve an effective task, accept

3 hours battery available as option.

Passive temperature management: heat dissipation flows through an aluminium heat sink. Ceiling-mounted by spring clamps for easy installation, ceiling thickness up to 25mm.