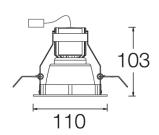

### 101NCL.1-R620

Imax=2661 Cd

Recessed ceiling-mounted downlight with symmetrical light distribution to achieve an effective task, accept

3 hours battery available as option.

Passive temperature management: heat dissipation flows through an aluminium heat sink. Ceiling-mounted by spring clamps for easy installation, ceiling thickness up to 25mm.