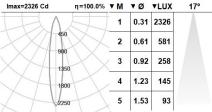

# 101TNS.1-R710

Recessed ceiling-mounted downlights with symmetrical light distribution to achieve an effective task or

Accessory available to increase the protection rating to IP44 from underneath [reference M2.A0035]. Honeycomb anti-dazzle screen accessory to increase visual comfort [reference M6.A0035].