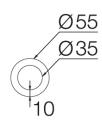

## 102TNS.1-R710

Imax=1342 Cd

Recessed ceiling-mounted downlights with symmetrical light distribution to achieve an effective task or ambient lighting.

Round design in diameter 55mm.

Aluminium trim powder painted in various finishes, customized RAL under request.