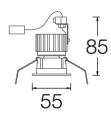

## 102TNS.1-R710

Imax=1342 Cd

Recessed ceiling-mounted downlights with symmetrical light distribution to achieve an effective task or ambient lighting.

Round design in diameter 55mm.

Aluminium trim powder painted in various finishes, customized RAL under request.

Passive temperature management: heat dissipation via aluminium heat sink.

Ceiling-mounted using galvanised steel support with spring clamps.

Light source power: 101-102-103TNS\_4.7W\_en W Fixture power: 4.7 W Constant Current: 150 mA