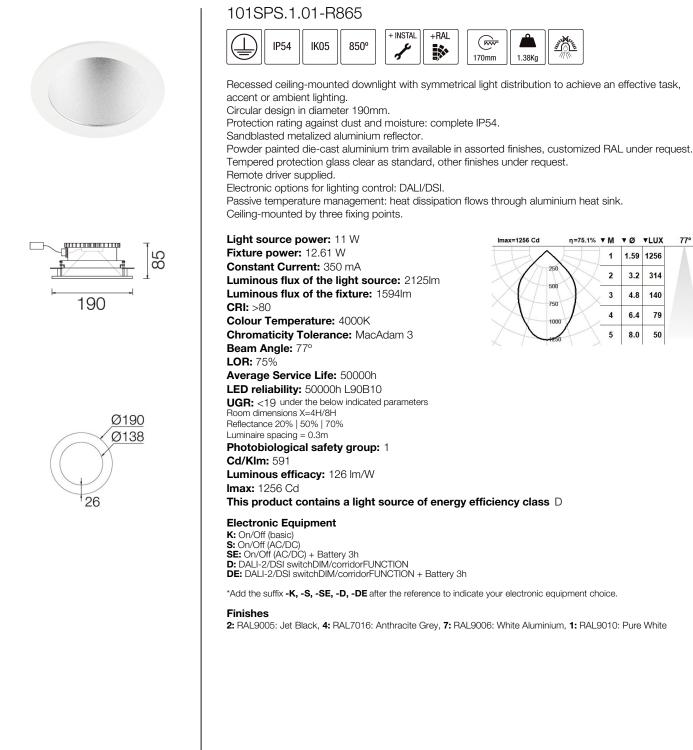

## **SPLASH** IP54 Recessed downlights

77°

1.59 1256

79 6.4

50

3.2 314

4.8 140

8.0