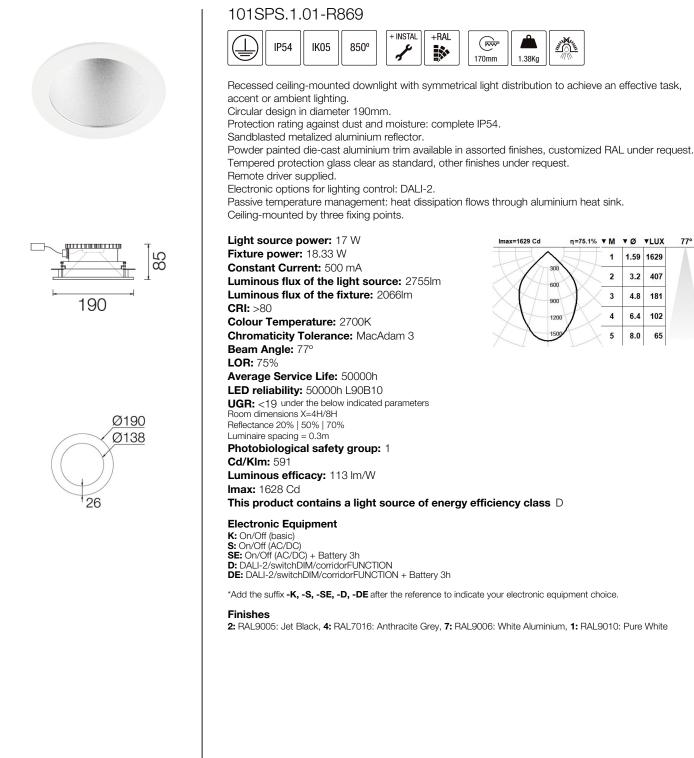

## **SPLASH** IP54 Recessed downlights

77°

1.59 1629

102

3.2 407

4.8 181

6.4

8.0 65