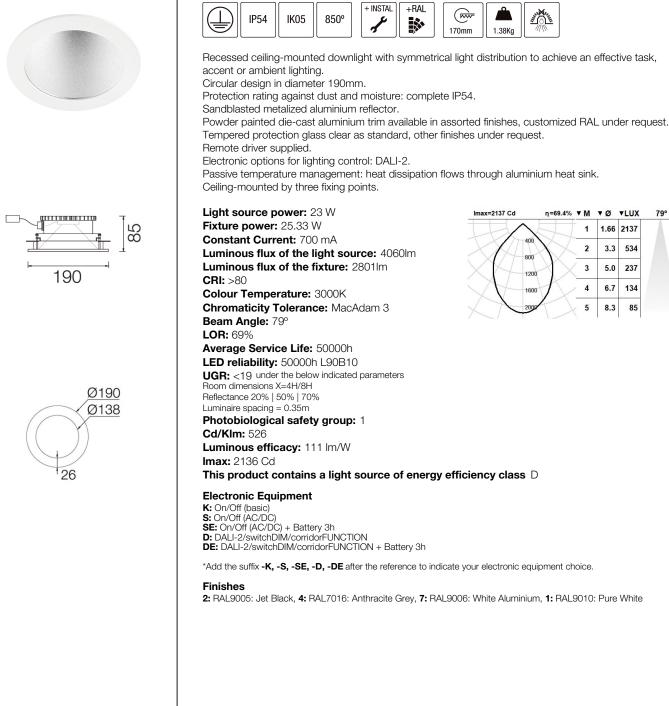

### 101SPS.1.01-R882

Passive temperature management: heat dissipation flows through aluminium heat sink. n=69.4% ▼M ▼Ø ▼LUX 1 1.66 2137 2 3.3 534 3 5.0 237 4 6.7 134 5 8.3 85